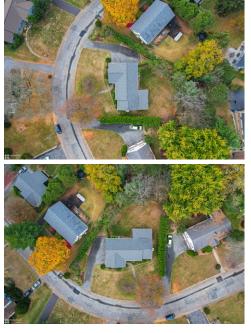

## 1024 Harris Drive, Emmaus, PA 18049

- » Beds: 3 | Baths: 2 Full, 1 Half
- » MLS #: 748248
- » Single Family | 2,191 ft<sup>2</sup>
- » More Info: 1024Harris.IsForSale.com

Jane Schiff (610) 216-5232 (Direct) (610) 398-0411 (Office) marketing@homespotmedia.com

## Remarks

Welcome to 1024 Harris Drive..... a charming hidden gem nestled in East Penn, just minutes from Emmaus and conveniently located in the peaceful neighborhood of Little Lehigh Acres. As you step inside, you'll be greeted by an expansive living room featuring beautiful hardwood floors, setting the tone for the warmth and character throughout the home. Next, you'll find a cozy wood-paneled family room with a wood burning stove, perfect for relaxed evenings. The adjoining kitchen and dining area offer a serene view of the backyard, creating a tranquil space for everyday living. This lovely ranch-style home boasts three spacious bedrooms, including a master suite with its own private en-suite bath. Hardwood floors flow seamlessly throughout the main level. There is an additional recreation room below, which provides ample space for an office. There's also plenty of storage space, as well as an oversized two-car garage, all situated on a private lot that adds to the home's appeal. 1024 Harris Drive offers the perfect combination of comfort, convenience, and privacy – a true retreat in a desirable location. Call for your appointment today!