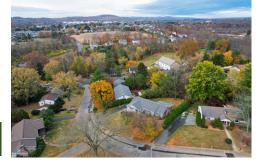

## 1024 Harris Drive, Emmaus, PA 18049

- » Beds: 3 | Baths: 2 Full, 1 Half
- » MLS #: 748248
- » Single Family | 2,191 ft<sup>2</sup>
- » More Info: 1024Harris.IsForSale.com

Jane Schiff (610) 216-5232 (Direct) (610) 398-0411 (Office) marketing@homespotmedia.com

## Remarks

Welcome to 1024 Harris Drive..... a charming hidden gem nestled in East Penn, just minutes from Emmaus and conveniently located in the peaceful neighborhood of Little Lehigh Acres. As you step inside, you'll be greeted by an expansive living room featuring beautiful hardwood floors, setting the tone for the warmth and character throughout the home. Next, you'll find a cozy wood-paneled family room with a wood burning stove, perfect for relaxed evenings. The adjoining kitchen and dining area offer a serene view of the backyard, creating a tranquil space for everyday living. This lovely ranch-style home boasts three spacious bedrooms, including a master suite with its own private en-suite bath. Hardwood floors flow seamlessly throughout the main level. There is an additional recreation room below, which provides ample space for an office. There's also plenty of storage space, as well as an oversized two-car garage, all situated on a private lot that adds to the home's appeal. 1024 Harris Drive offers the perfect combination of comfort, convenience, and privacy – a true retreat in a desirable location. Call for your appointment today!