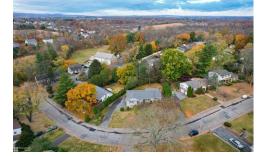

## 1024 Harris Drive, Emmaus, PA 18049

- » Beds: 3 | Baths: 2 Full, 1 Half
- » MLS #: 748248
- » Single Family | 2,191 ft<sup>2</sup>
- » More Info: 1024Harris.IsForSale.com

Jane Schiff (610) 216-5232 (Direct) (610) 398-0411 (Office) marketing@homespotmedia.com

## Remarks

Welcome to 1024 Harris Drive..... a charming hidden gem nestled in East Penn, just minutes from Emmaus and conveniently located in the peaceful neighborhood of Little Lehigh Acres. As you step inside, you'll be greeted by an expansive living room featuring beautiful hardwood floors, setting the tone for the warmth and character throughout the home. Next, you'll find a cozy wood-paneled family room with a wood burning stove, perfect for relaxed evenings. The adjoining kitchen and dining area offer a serene view of the backyard, creating a tranquil space for everyday living. This lovely ranch-style home boasts three spacious bedrooms, including a master suite with its own private en-suite bath. Hardwood floors flow seamlessly throughout the main level. There is an additional recreation room below, which provides ample space for an office. There's also plenty of storage space, as well as an oversized two-car garage, all situated on a private lot that adds to the home's appeal. 1024 Harris Drive offers the perfect combination of comfort, convenience, and privacy – a true retreat in a desirable location. Call for your appointment today!