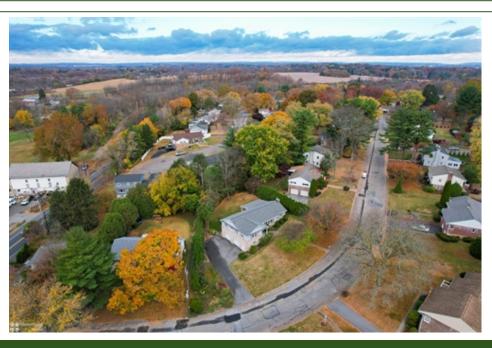

## 1024 Harris Drive, Emmaus, PA 18049

- » Beds: 3 | Baths: 2 Full, 1 Half
- » MLS #: 748248
- » Single Family | 2,191 ft<sup>2</sup>
- » More Info: 1024Harris.IsForSale.com

Jane Schiff (610) 216-5232 (Direct) (610) 398-0411 (Office) marketing@homespotmedia.com

## Remarks

Welcome to 1024 Harris Drive..... a charming hidden gem nestled in East Penn, just minutes from Emmaus and conveniently located in the peaceful neighborhood of Little Lehigh Acres. As you step inside, you'll be greeted by an expansive living room featuring beautiful hardwood floors, setting the tone for the warmth and character throughout the home. Next, you'll find a cozy wood-paneled family room with a wood burning stove, perfect for relaxed evenings. The adjoining kitchen and dining area offer a serene view of the backyard, creating a tranquil space for everyday living. This lovely ranch-style home boasts three spacious bedrooms, including a master suite with its own private en-suite bath. Hardwood floors flow seamlessly throughout the main level. There is an additional recreation room below, which provides ample space for an office. There's also plenty of storage space, as well as an oversized two-car garage, all situated on a private lot that adds to the home's appeal. 1024 Harris Drive offers the perfect combination of comfort, convenience, and privacy – a true retreat in a desirable location. Call for your appointment today!